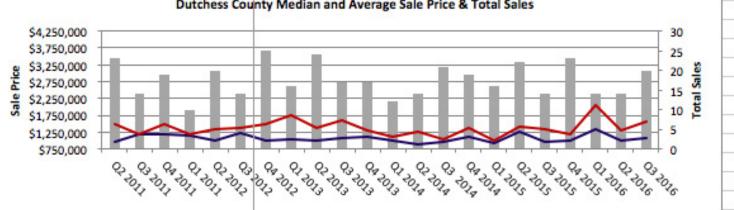

|         |            |             |             |           | Avg.     |           |
|---------|------------|-------------|-------------|-----------|----------|-----------|
|         |            | Median      | Average     | Avg. Days | Listing  | Listing   |
| Period  | # of Sales | Sale Price  | Sale Price  | on Market | Discount | Inventory |
| Q3 2016 | 45         | \$1,000,000 | \$1,353,329 | 190       | -9.2%    | 476       |
| Q2 2016 | 30         | \$1,072,500 | \$1,269,666 | 183       | -12.4%   | 611       |
| Q1 2016 | 26         | \$1,022,500 | \$1,589,721 | 287       | -15.5%   | 480       |
| Q4 2015 | 35         | \$1,017,500 | \$1,205,351 | 251       | -9.7%    | 399       |
| Q3 2015 | 32         | \$995,000   | \$1,276,079 | 176       | -9.0%    | 492       |